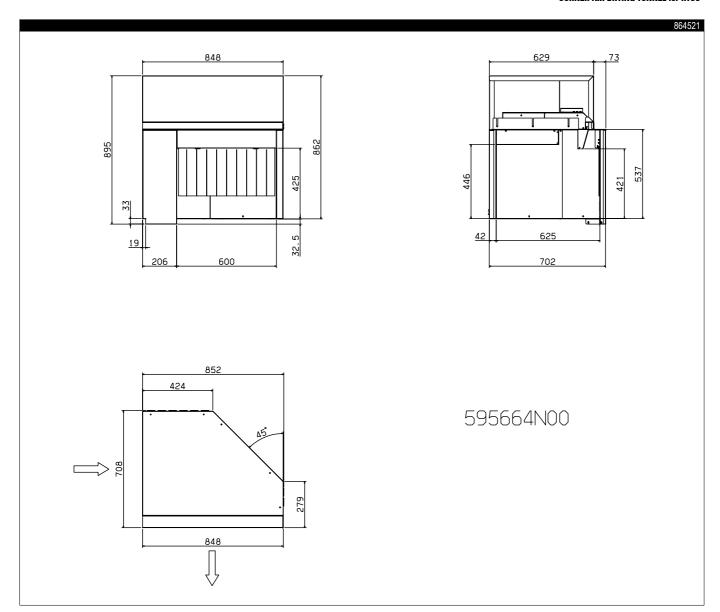

| LEGEND                     |                    |
|----------------------------|--------------------|
|                            | ADTRTELC<br>864521 |
| EI - Electrical connection | 400 V, 3N, 50/60   |

| TECHNICAL DATA               |                 |                        |  |
|------------------------------|-----------------|------------------------|--|
| CHARACTERISTICS              |                 | MODELS                 |  |
|                              | ADTRTE<br>86452 |                        |  |
| Feeding direction            | R>L             | L>R                    |  |
| Power supply                 | Electri         | c Electric             |  |
| External dimensions - mm     |                 |                        |  |
| width                        | 850             | 850                    |  |
| depth                        | 706             | 706                    |  |
| height                       | 895             | 895                    |  |
| Power - kW                   |                 |                        |  |
| installed-electric           | 4.25            | 4.25                   |  |
| Net weight - kg.             | 70              | 70                     |  |
| Supply voltage               | 400 V, 3N,      | 50/60 400 V, 3N, 50/60 |  |
| Temperature - °C             | 50-60           | 50-60                  |  |
| air flow - m <sup>3</sup> /h | 600             | 600                    |  |